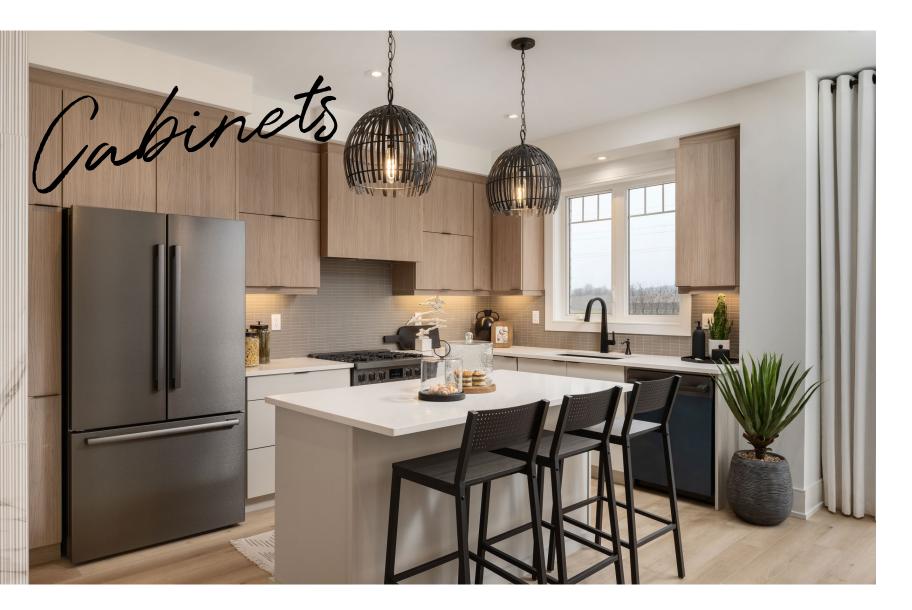

# COMO 3/4

Material: Melamine Group: Included – Line 2 Available Colour(s):

Larice Bianco

Olmo Ambiance

#### **POLO**

Material: Maple Group: Included – Line 2 Available Colour(s):

Natural

Wenge

Included