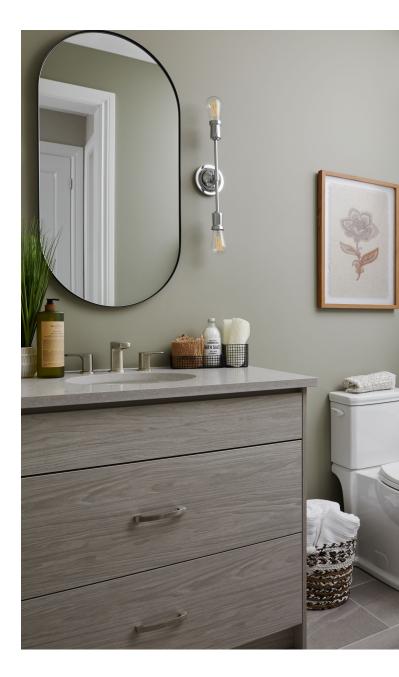

#### **MISSION**

Material: Thermofoil Group: Included – Line 2 Available Colour(s):



White

MISSION ONLY AVAILABLE FOR BATHROOM AND LAUNDRY ROOM CABINETS



# COMO 3/4

Material: Melamine Group: Included – Line 2 Available Colour(s):



Larice Bianco



Olmo Ambiance



#### **POLO**

Material: Maple Group: Included – Line 2 Available Colour(s):



Natural



Wenge

Included



# SOHO

Material: Maple Group: Line 3 Available Colour(s):



Anise



# **VENEZIA**

Material: Maple Group: Line 3 Available Colour(s):



Anise

Line Three











#### **ODYSSEY**

Material: MDF Group: Line 3 Available Colour(s):



Anthracite



**Dove Grey** 



Ebony



Revere Pewter



White

# SOHO

Material: MDF Group: Line 3 Available Colour(s):



Anthracite



**Dove Grey** 



Ebony



Revere Pewter



White

# **VENEZIA**

Material: MDF Group: Line 3 Available Colour(s):



Anthracite



**Dove Grey** 



Ebony



Revere Pewter



White





Material: P.E.T. – Satin Group: Line 3 Available Colour(s):



Carte Blanche



Midnight Sun



Northwind



#### **MONDOLFI**

Material: P.E.T. – High Gloss Group: Line 3 Available Colour(s):



Carte Blanche



Midnight Sun



Northwind







# **NEWPORT**

Material: Maple Group: Line 4 Available Colour(s):



Aztec



Truffle



#### SOHO

Material: Maple Group: Line 3 Available Colour(s