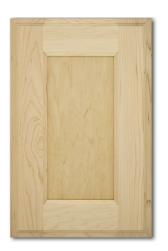

#### **POLO**

Material: Maple Group: Included – Line 2 Available Colour(s):

Natural

Wenge

Included