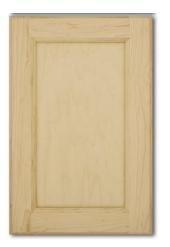

# SOHO

Material: Maple Group: Line 3 Available Colour(s):

Anise

#### SOHO

Material: Maple Group: Line 3 Available Colour(s):

Pepper