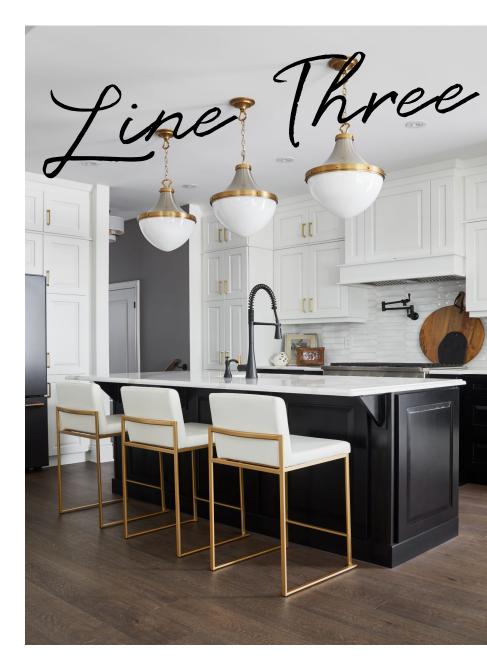

# **VENEZIA**

Material: Maple Group: Line 3 Available Colour(s):

Anise

Line Three