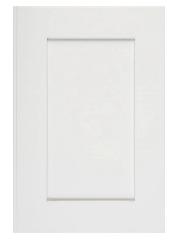

#### **MISSION**

Material: Thermofoil Group: Included – Line 2 Available Colour(s):

White

MISSION ONLY AVAILABLE FOR BATHROOM AND LAUNDRY ROOM CABINETS