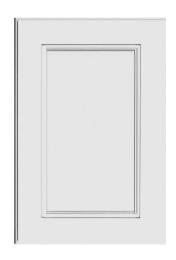

# COMO 3/4

Material: Melamine Group: Included – Line 2 Available Colour(s):

Larice Bianco

Olmo Ambiance