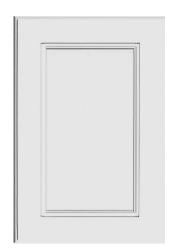

#### **POLO**

Material: Maple Group: Included – Line 2 Available Colour(s):

Natural

Wenge

Included