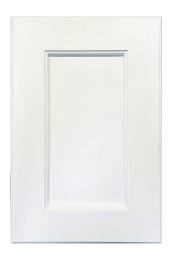

#### **MISSION**

Material: Thermofoil Group: Included – Line 2 Available Colour(s):

White

MISSION ONLY AVAILABLE FOR BATHROOM AND LAUNDRY ROOM CABINETS