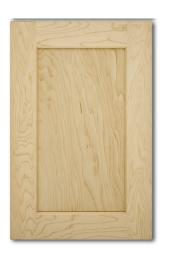

#### **POLO**

Material: Maple Group: Included – Line 2 Available Colour(s):

Natural

Wenge

Included