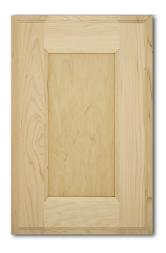

#### **POLO**

Material: Maple Group: Included – Line 2 Available Colour(s):

Natural

Wenge

Included