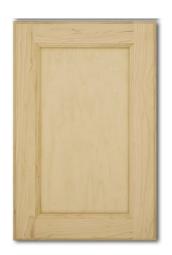

#### **POLO**

Material: Maple Group: Included – Line 2 Available Colour(s):

Natural

Wenge

Included