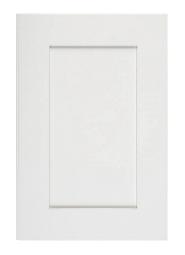

#### **MISSION**

Material: Thermofoil Group: Included – Line 2 Available Colour(s):

White

MISSION ONLY AVAILABLE FOR BATHROOM AND LAUNDRY ROOM CABINETS