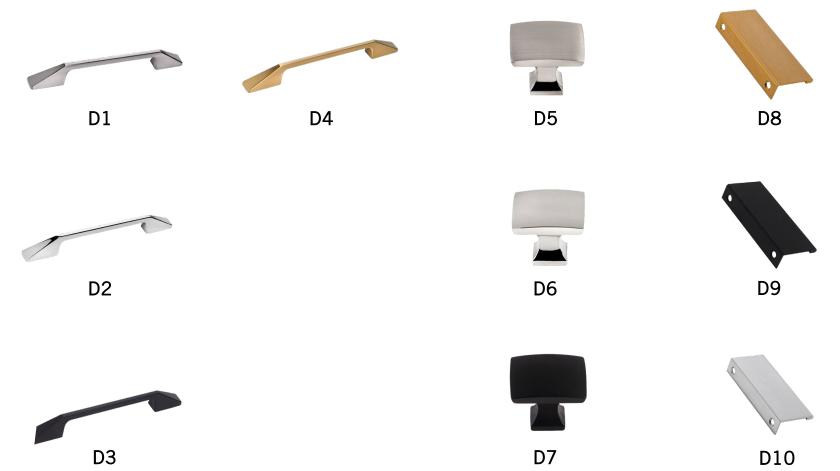

evere Pewter



White

# **EUROPA**

Material: MDF Group: Line 4 Available Colour(s):



Anthracite



**Dove Grey** 



Ebony



**Revere Pewter** 



White

#### **NEWPORT**

Material: MDF Group: Line 4 Available Colour(s):



Anthracite



Dove Grey



Ebony



Revere Pewter



White



#### **NEWPORT**

Material: Maple Group: Line 5 Available Colour(s):



Pepper



#### **AURORA**

Material: MDF Group: Line 5 Available Colour(s):



Navy Blue









# **EUROPA**

Material: MDF Group: Line 5 Available Colour(s):



Navy Blue



# **NEWPORT**

Material: MDF Group: Line 5 Available Colour(s):



Navy Blue





# Included



**KN42** 



**HN52** 



**KN43** 



**HN53** 



**KN51** 



HN56





# Line One









**HU60** 





**KU64** 





HU64

HU120



**KU66** 





HU130