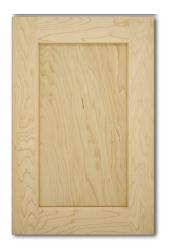

#### **POLO**

Material: Maple Group: Included – Line 2 Available Colour(s):

Natural

Wenge

Included