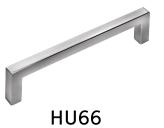

Ebony



Revere Pewter



White

# **EUROPA**

Material: MDF Group: Line 4 Available Colour(s):



Anthracite



**Dove Grey** 



Ebony



**Revere Pewter** 



White

#### **NEWPORT**

Material: MDF Group: Line 4 Available Colour(s):



Anthracite



Dove Grey



Ebony



Revere Pewter



White



#### **NEWPORT**

Material: Maple Group: Line 5 Available Colour(s):



Pepper



#### **AURORA**

Material: MDF Group: Line 5 Available Colour(s):



Navy Blue









# **EUROPA**

Material: MDF Group: Line 5 Available Colour(s):



Navy Blue



# **NEWPORT**

Material: MDF Group: Line 5 Available Colour(s):



Navy Blue





# Included



**KN42** 



**HN52** 



**KN43** 



**HN53** 



**KN51** 



HN56





# Line One









**HU60** 





**KU64** 





HU64

HU120



**KU66** 





HU130