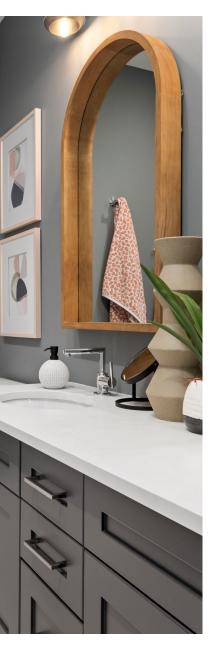

olour(s):



Material: Painted Maple Group: Line 5 Available Colour(s):



Aberdeen



Aberdeen



Black



Black



Cloudburst



Cloudburst



Daybreak



Daybreak



Nile Blue



Nile Blue



Whitecap



Whitecap





Material: Stained Maple Group: Line 6 Available Colour(s):



Charcoal



Cortado



Frappe



Thunder



#### YURO

Material: Stained Maple Group: Line 6 Available Colour(s):



Charcoal



Cortado



Frappe



Thunder







### CHAPMAN Y

Material: Painted Maple Group: Line 7 Available Colour(s):



Aberdeen



Black



Cloudburst



Daybreak



Nile Blue

Whitecap



#### YURO

Material: Painted Maple Group: Line 7 Available Colour(s):



Aberdeen



Black



Cloudburst



Daybreak



Nile Blue



Whitecap





## Included



8041BN



65017AE



10734BN



65017BN











8415BN

8720BN

8745MB



8415CB



8720CB



8720MB

Pine Two 305BN 873BN 7340BN 305MB 873CB 7340CB 305SB 873MB 7340MB





# Line Two





9024BN

9898BB





9024CB

9898SS