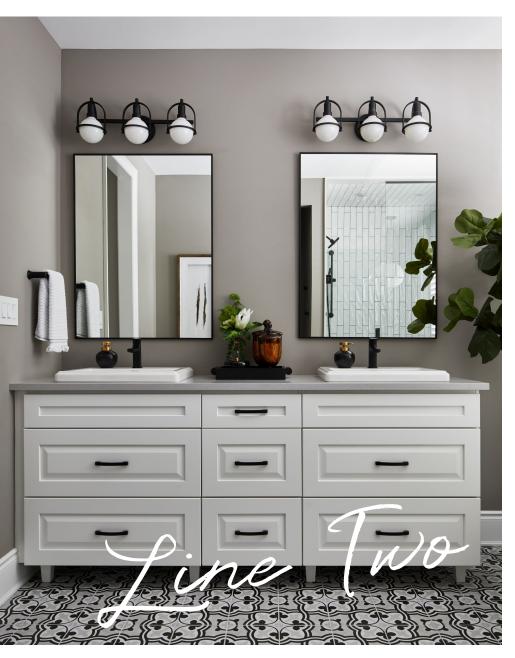

#### SOHO

Material: Thermofoil Group: Line 2 Available Colour(s):

Ore

Silt

Warm Walnut