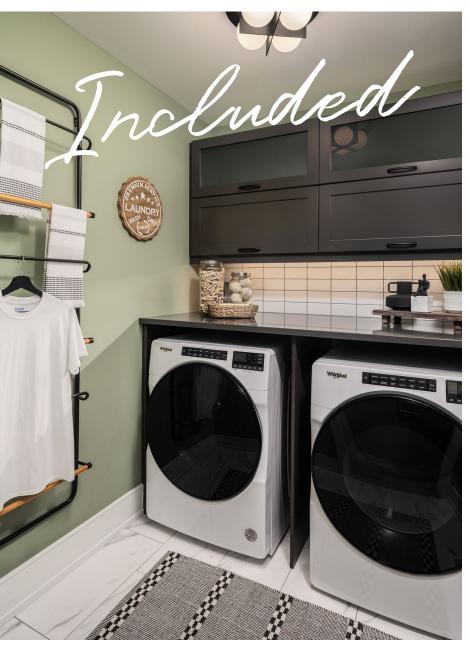

#### **CONTEMPRA**

Material: Melamine Group: Included Available Colour(s):



Catamaran



Driftwood



Manatee



Pier



Tidepool



#### **CONVENTRY**

Material: Thermofoil Group: Included Available Colour(s):



**Textured White** 

COVENTRY ONLY AVAILABLE FOR BATHROOM AND LAUNDRY ROOM CABINETS



#### **CONTEMPRA**

Material: Melamine Group: Line 1 Available Colour(s):



Freya



Napa



Serendipity







#### SOHO

Material: Thermofoil Group: Line 2 Available Colour(s):



Ore



Silt



Warm Walnut



#### **CONTEMPRA**

Material: Melamine **Group: Special Edition** Available Colour(s):



White Gloss



#### SOHO

Material: Thermofoil **Group: Special Edition** Available Colour(s):



Satin Starless



White Matte









#### **PRESTON**

Material: Thermofoil Group: Line 3