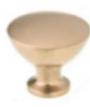

: Line 5 Available Colour(s):



Aberdeen



Aberdeen



Black



Black



Cloudburst



Cloudburst



Daybreak



Daybreak



Nile Blue



Nile Blue



Whitecap



Whitecap





Material: Stained Maple Group: Line 6 Available Colour(s):



Charcoal



Cortado



Frappe



Thunder



#### YURO

Material: Stained Maple Group: Line 6 Available Colour(s):



Charcoal



Cortado



Frappe



Thunder







### CHAPMAN Y

Material: Painted Maple Group: Line 7 Available Colour(s):



Aberdeen



Black



Cloudburst



Daybreak



Nile Blue

Whitecap



#### YURO

Material: Painted Maple Group: Line 7 Available Colour(s):



Aberdeen



Black



Cloudburst



Daybreak



Nile Blue



Whitecap





## Included



8041BN



65017AE



10734BN



65017BN











8415BN

8720BN

8745MB



8415CB



8720CB



8720MB

Pine Two 305BN 873BN 7340BN 305MB 873CB 7340CB 305SB 873MB 7340MB





# Line Two





9024BN

9898BB





9024CB

9898SS