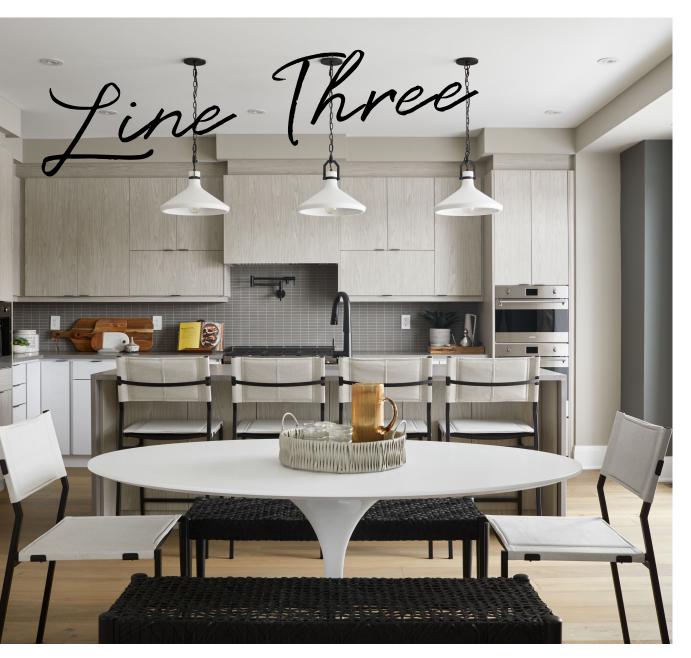

#### **PRESTON**

Material: Thermofoil Group: Line 3 Available Colour(s):

Flint

Silt

Warm Walnut