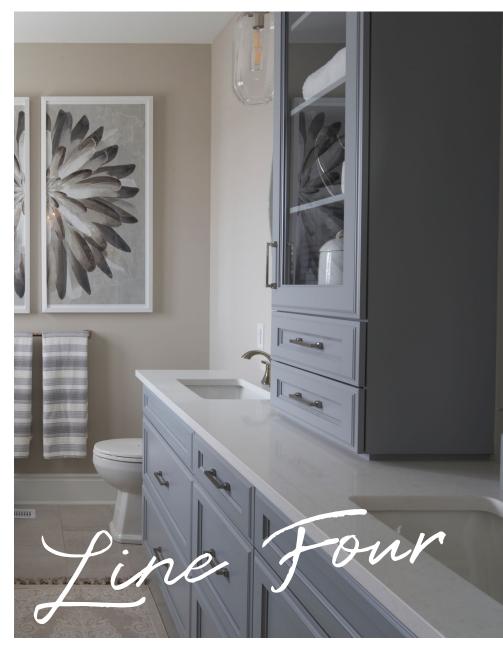

#### **SALEM**

Material: Stained Maple Group: Line 4 Available Colour(s):

Charcoal

Cortado

Frappe

Thunder

#### **TAMARIND**

Material: Stained Maple Group: Line 4 Available Colour(s):

Charcoal

Cortado

Frappe

Thunder