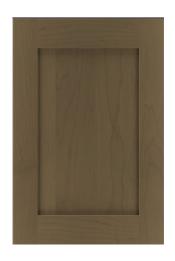

#### **SALEM**

Material: Stained Maple Group: Line 4 Available Colour(s):

Charcoal

Cortado

Frappe

Thunder

#### **TAMARIND**

Material: Stained Maple Group: Line 4 Available Colour(s):

Charcoal

Cortado

Frappe

Thunder