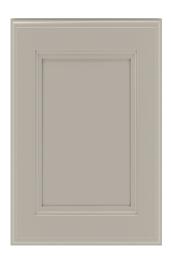

#### **CONTEMPRA**

Material: Melamine Group: Included Available Colour(s):

Catamaran

Driftwood

Manatee

Pier

Tidepool