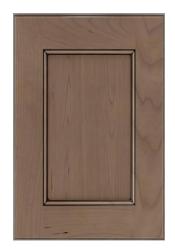

#### **PRESTON**

Material: Thermofoil Group: Line 3 Available Colour(s):

Flint

Silt

Warm Walnut