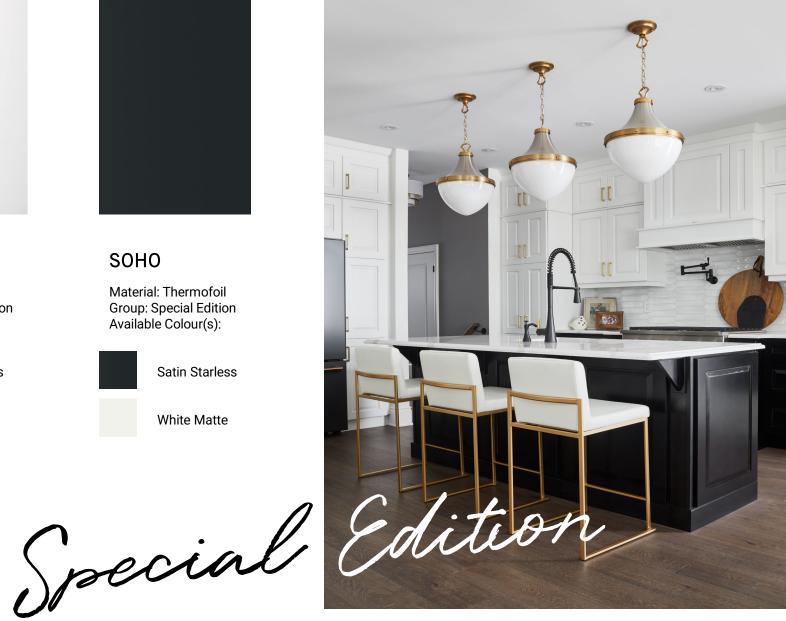

#### SOHO

Material: Thermofoil **Group: Special Edition** Available Colour(s):

Satin Starless

White Matte