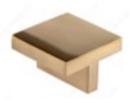

aple Group: Line 5 Available Colour(s):



Aberdeen



Aberdeen



Black



Black



Cloudburst



Cloudburst



Daybreak



Daybreak



Nile Blue



Nile Blue



Whitecap



Whitecap





Material: Stained Maple Group: Line 6 Available Colour(s):



Charcoal



Cortado



Frappe



Thunder



#### YURO

Material: Stained Maple Group: Line 6 Available Colour(s):



Charcoal



Cortado



Frappe



Thunder







### CHAPMAN Y

Material: Painted Maple Group: Line 7 Available Colour(s):



Aberdeen



Black



Cloudburst



Daybreak



Nile Blue

Whitecap



#### YURO

Material: Painted Maple Group: Line 7 Available Colour(s):



Aberdeen



Black



Cloudburst



Daybreak



Nile Blue



Whitecap





## Included



8041BN



65017AE



10734BN



65017BN











8415BN

8720BN

8745MB



8415CB



8720CB



8720MB

Pine Two 305BN 873BN 7340BN 305MB 873CB 7340CB 305SB 873MB 7340MB





# Line Two





9024BN

9898BB





9024CB

9898SS