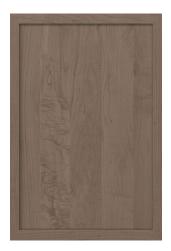

#### **PRESTON**

Material: Thermofoil Group: Line 3 Available Colour(s):

Flint

Silt

Warm Walnut