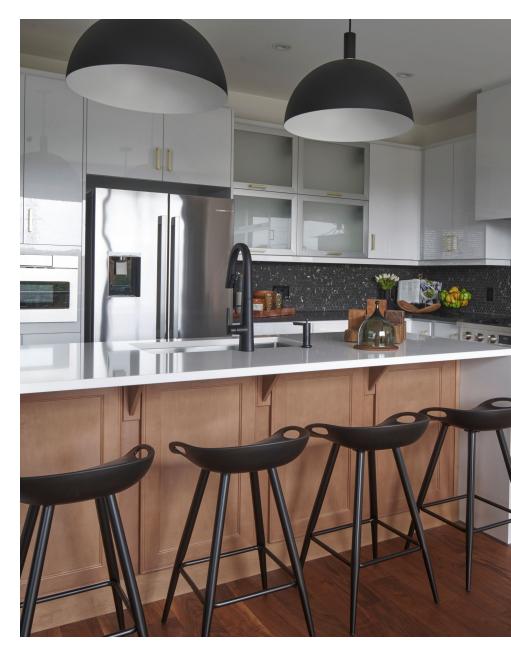

Colour(s):



Material: Painted Maple Group: Line 5 Available Colour(s):



Aberdeen



Aberdeen



Black



Black



Cloudburst



Cloudburst



Daybreak



Daybreak



Nile Blue



Nile Blue



Whitecap



Whitecap





Material: Stained Maple Group: Line 6 Available Colour(s):



Charcoal



Cortado



Frappe



Thunder



#### YURO

Material: Stained Maple Group: Line 6 Available Colour(s):



Charcoal



Cortado



Frappe



Thunder







### CHAPMAN Y

Material: Painted Maple Group: Line 7 Available Colour(s):



Aberdeen



Black



Cloudburst



Daybreak



Nile Blue

Whitecap



#### YURO

Material: Painted Maple Group: Line 7 Available Colour(s):



Aberdeen



Black



Cloudburst



Daybreak



Nile Blue



Whitecap





## Included



8041BN



65017AE



10734BN



65017BN











8415BN

8720BN

8745MB



8415CB



8720CB



8720MB

Pine Two 305BN 873BN 7340BN 305MB 873CB 7340CB 305SB 873MB 7340MB





# Line Two





9024BN

9898BB





9024CB

9898SS