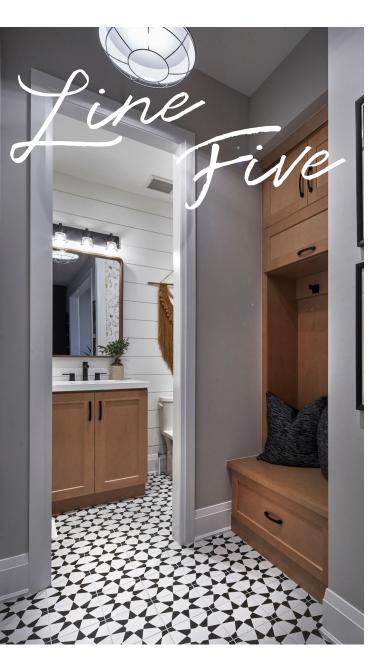

#### SALEM

Material: Painted Maple Group: Line 5 Available Colour(s):

Material: Painted Maple Group: Line 5 Available Colour(s):

Aberdeen

Aberdeen

Black

Black

Cloudburst

Cloudburst

Daybreak

Daybreak

Nile Blue

Nile Blue

Whitecap

Whitecap

Material: Stained Maple Group: Line 6 Available Colour(s):