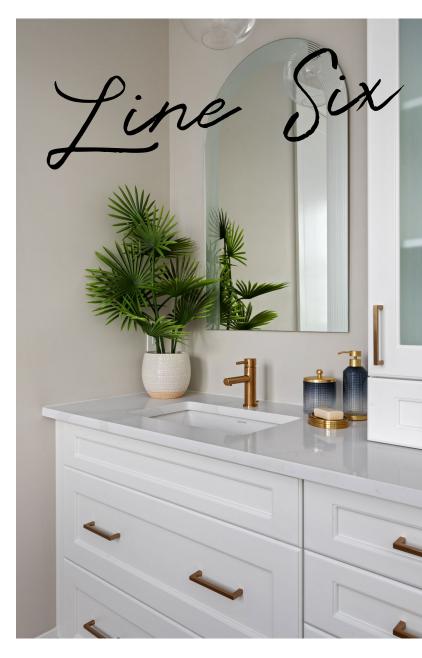

Cloudburst

Daybreak

Daybreak

Nile Blue

Nile Blue

Whitecap

Whitecap

Material: Stained Maple Group: Line 6 Available Colour(s):

Charcoal

Cortado

Frappe

Thunder