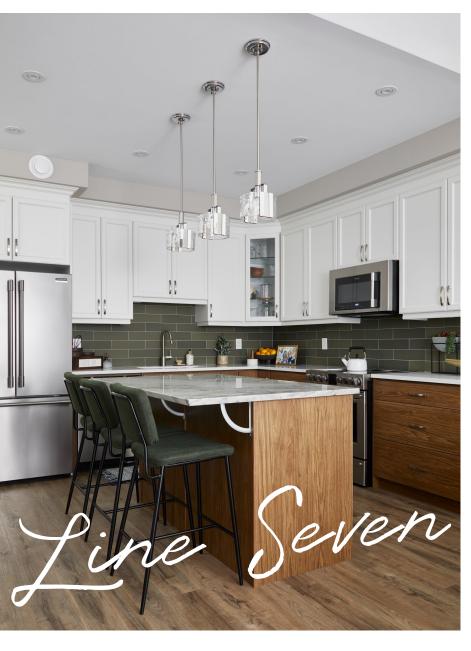

#### SOHO

Material: Thermofoil Group: Line 2 Available Colour(s):

Ore

Silt

Warm Walnut