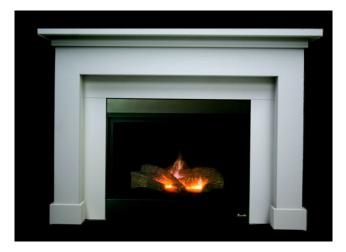

ER-W

Included



ER-15

Upgrade





ER-C

Upgrade



BRISTOL

Upgrade





CORTINA

# MEDITERRANEAN

Upgrade

Upgrade

Floating Beams





# BANNAC BROWN GHOSTWOOD

# WHITE MDF

Upgrade

Upgrade

# SILVER GHOSTWOOD

Upgrade





Dekton



KELYA

Upgrade

REM

Upgrade

SALINA

Upgrade

FIREPLACE



Group t

### MARMI PREGIATI PEARL

Product: Tile Group: A Dimensions: 12"x24" Finish: Matte Supplier: Olympia

#### SOHO MICA

Product: Tile Group: A Dimensions: 12"x24" Finish: Matte Supplier: Centura



**TILE SURROUND** 





STATUARY WHITE

Product: Tile Group: A Dimensions: 12"x24" Finish: Matte Supplier: Centura

# Group A



VINTAGE DECORO 4

Product: Floor Tile Group: A Dimensions: 8"x8" Finish: Matte Supplier: Centura

### WESTSIDE WHITE

Product: Tile Group: A Dimensions: 12"x24" Finish: Matte Supplier: Ceratec

TILE SURROUND







# E