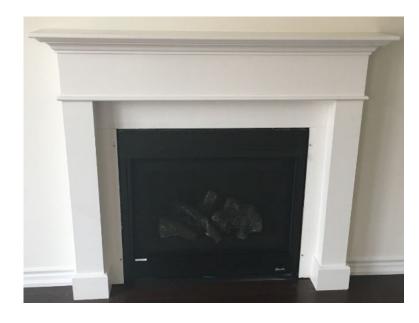

ER-W

Included



ER-15

Upgrade





ER-C

Upgrade



BRISTOL

Upgrade





CORTINA

# MEDITERRANEAN

Upgrade

Upgrade

Floating Beams





# BANNAC BROWN GHOSTWOOD

# WHITE MDF

Upgrade

Upgrade

# SILVER GHOSTWOOD

Upgrade





Dekton



KELYA

Upgrade

REM

Upgrade

SALINA

Upgrade

FIREPLACE



Group t

### MARMI PREGIATI PEARL

Product: Tile Group: A Dimensions: 12"x24" Finish: Matte Supplier: Olympia

#### SOHO MICA

Product: Tile Group: A Dimensions: 12"x24" Finish: Matte Supplier: Centura



**TILE SURROUND** 





STATUARY WHITE

Product: Tile Group: A Dimensions: 12"x24" Finish: Matte Supplier: Centura

# Group A



VINTAGE DECORO 4

Product: Floor Tile Group: A Dimensions: 8"x8" Finish: Matte Supplier: Centura

### WESTSIDE WHITE

Product: Tile Group: A Dimensions: 12"x24" Fi