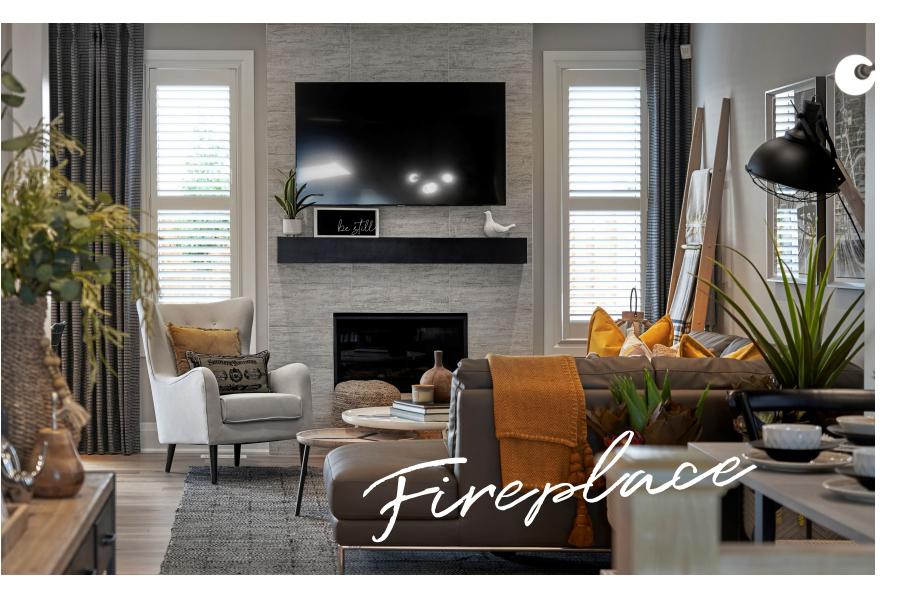

ER-W

Included



ER-15

Upgrade





ER-C

Upgrade



BRISTOL

Upgrade





CORTINA

# MEDITERRANEAN

Upgrade

Upgrade

Floating Beams





# BANNAC BROWN GHOSTWOOD

# WHITE MDF

Upgrade

Upgrade

# SILVER GHOSTWOOD

Upgrade





Dekton



KELYA

Upgrade

REM

Upgrade

SALINA

Upgrade

FIREPLACE



Group t

### MARMI PREGIATI PEARL

Product: Tile Group: A Dimensions: 12"x24" Finish: Matte Supplier: Olympia

#### SOHO MICA

Product: Tile Group: A Dimensions: 12"x24" Finish: Matte Supplier: Centura



**TILE SURROUND** 





STATUARY WHITE

Product: Tile Group: A Dimensions: 12"x24" Finish: Matte Supplier: Centura

# Group A



VINTAGE DECORO 4

Product: Floor Tile Group: A Dimensions: 8"x8" Finish: Matte Supplier: Centura

### WESTSIDE WHITE

Product: Tile Group: A Dimensions: 12"x