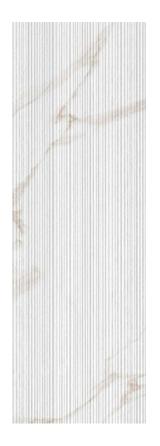

# ROMA STATUARIO FILO DECOR

Product: Wall Tile Group: Group C Dimensions: 10"x30" Finish: Matte Supplier: Olympia