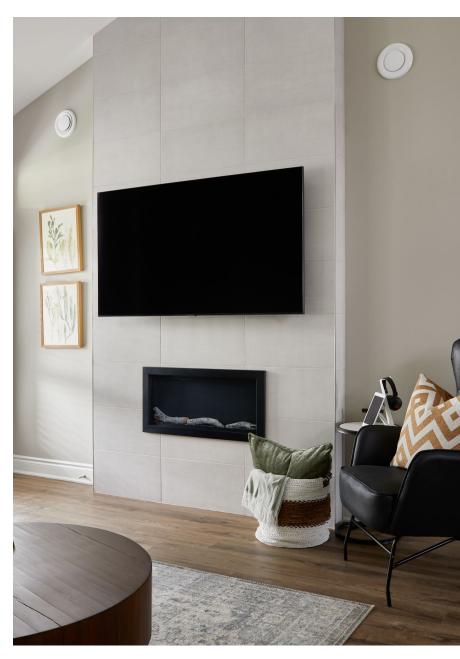

# REGAL SHELL WHITE

Product: Tile Group: B Dimensions: 12"x24" Finish: Polished Supplier: Olympia

TILE SURROUND