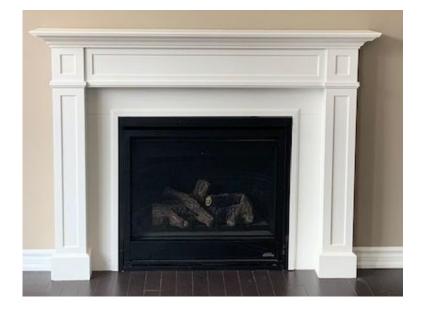

ER-W

Included



ER-15

Upgrade





ER-C

Upgrade



BRISTOL

Upgrade





CORTINA

# MEDITERRANEAN

Upgrade

Upgrade

Floating Beams





# BANNAC BROWN GHOSTWOOD

# WHITE MDF

Upgrade

Upgrade

# SILVER GHOSTWOOD

Upgrade





Dekton



KELYA

Upgrade

REM

Upgrade

SALINA

Upgrade

FIREPLACE



Group t

### MARMI PREGIATI PEARL

Product: Tile Group: A Dimensions: 12"x24" Finish: Matte Supplier: Olympia

#### SOHO MICA

Product: Tile Group: A Dimensions: 12"x24" Finish: Matte Supplier: Centura



**TILE SURROUND** 





STATUARY WHITE

Product: Tile Group: A Dimensions: 12"x24" Finish: Matte Supplier: Centura

# Group A



VINTAGE DECORO 4

Product: Floor Tile Group: A Dimensions: 8"x8" Finish: Matte Supplier: Centura

### WESTSIDE WHITE

Product: Tile Group: A Dimensions: 12"x24" Finish: Matte Suppli