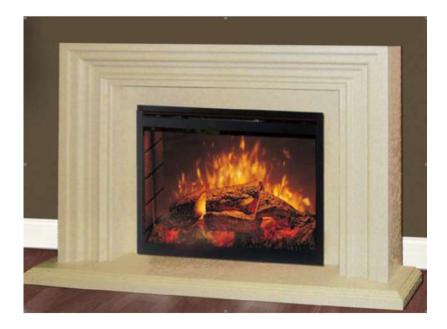

ER-W

Included



ER-15

Upgrade





ER-C

Upgrade



BRISTOL

Upgrade





CORTINA

# MEDITERRANEAN

Upgrade

Upgrade

Floating Beams





# BANNAC BROWN GHOSTWOOD

# WHITE MDF

Upgrade

Upgrade

# SILVER GHOSTWOOD

Upgrade





Dekton



KELYA

Upgrade

REM

Upgrade

SALINA

Upgrade

FIREPLACE



Group t

### MARMI PREGIATI PEARL

Product: Tile Group: A Dimensions: 12"x24" Finish: Matte Supplier: Olympia

#### SOHO MICA

Product: Tile Group: A Dimensions: 12"x24" Finish: Matte Supplier: Centura



**TILE SURROUND** 





STATUARY WHITE

Product: Tile Group: A Dimensions: 12"x24" Finish: Matte Supplier: Centura

# Group A



VINTAGE DECORO 4

Product: Floor Tile Group: A Dimensions: 8"x8" Finish: Matte Supplier: Centura

### WESTSIDE WHITE

Product: Tile Group: A Dimensions: 12"x24" Finish: Matte Supplier: Ceratec

TILE SURROUND







# ETERNA CALACATTA GREY