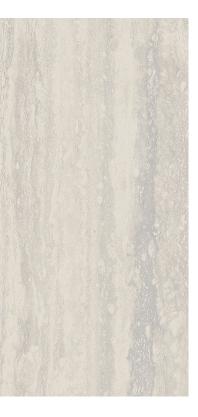

### MARMI PREGIATI PEARL

Product: Tile Group: A Dimensions: 12"x24" Finish: Matte Supplier: Olympia