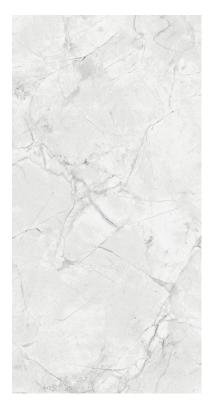

# NATURE DOLOMITE

Product: Tile Group: B Dimensions: 12"x24" Finish: Matte Supplier: Olympia