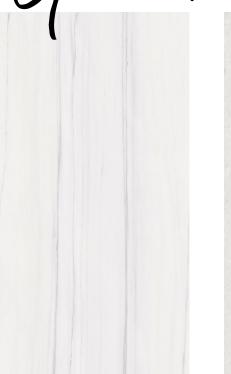

# MARMI ALPI ST. LAURENT

Product: Tile Group: C Dimensions: 12"x24" Finish: Matte Supplier: Olympia