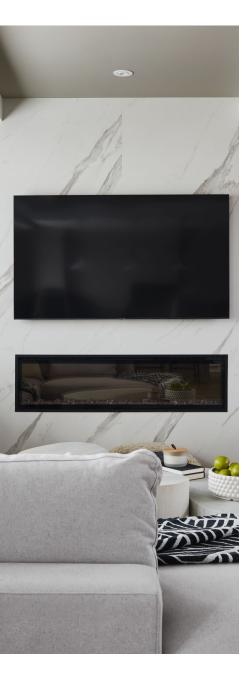

### WESTSIDE WHITE

Product: Tile Group: A Dimensions: 12"x24" Finish: Matte Supplier: Ceratec

TILE SURROUND