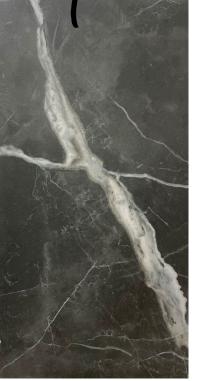

### ETERNA NERO MARQUINA

Product: Tile Group: B Dimensions: 12"x24" Finish: Matte Supplier: Olympia